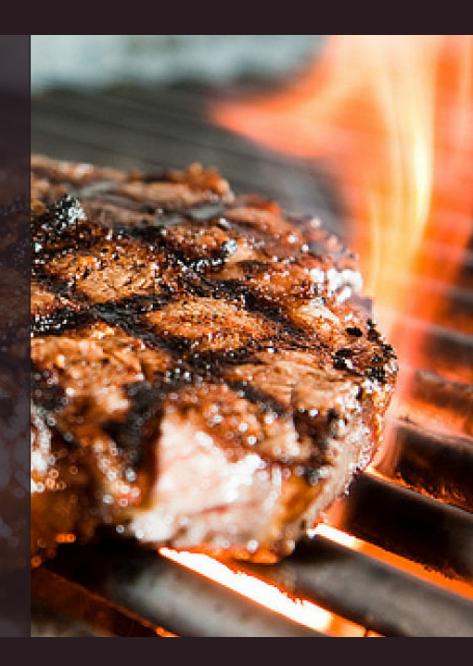

#### MENU

two choices of meat
 (delicious sausage, beef neck or chicken)

- two choices of salds
  - ketchup, mustard
    - bread