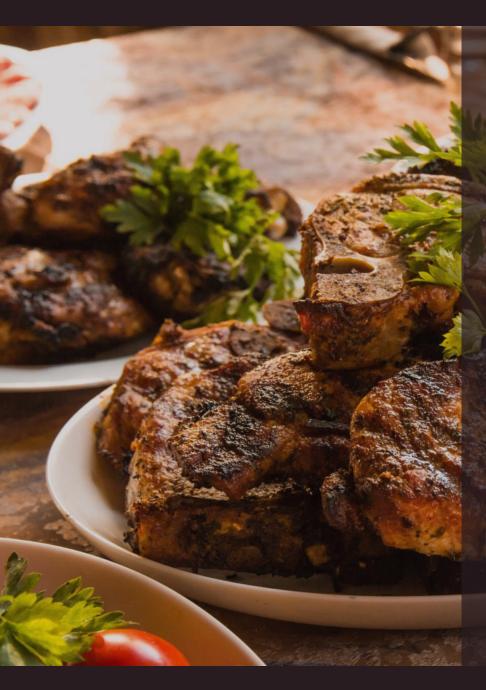

#### MENU

two choices of meat
 (delicious sausage, beef neck or chicken)

- two choices of salds
  - ketchup, mustard
    - bread