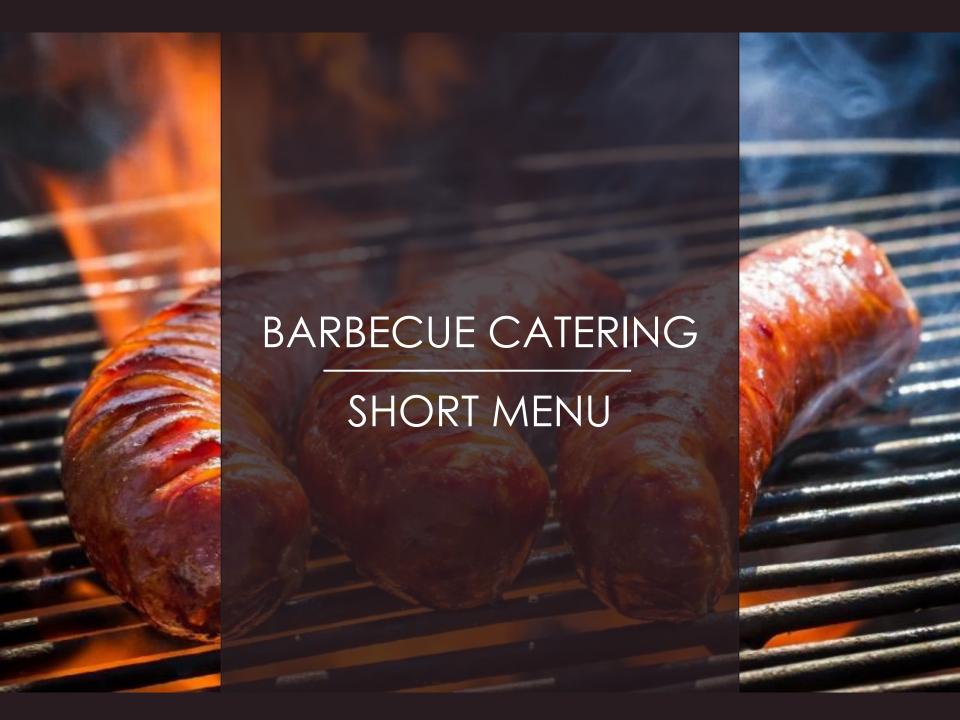

# BARBECUE CATERING - SHORT MENU -

The most popular party choice.
The classic barbecue loved by our guests.
The taste is ensured by a professional grill
master

#### MENU

two choices of meat
 (delicious sausage, beef neck or chicken)

- two choices of salds
  - ketchup, mustard
    - bread