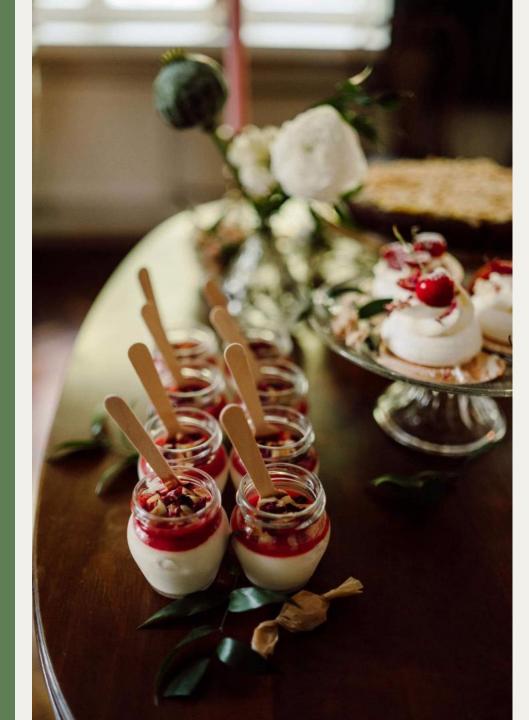

Minimum order is 8 pieces. WHITE

CHOCOLATE WITH RASPBERRY

MANGO PASSION FRUIT

LEMON

DESSERTS IN JARS PRICE: PLN 21/unit.

The minimum order is 8 pieces.

PANNA COTTA WITH MANGO MOUSSE / PANNA COTTA WITH

STRAWBERRY CHOCOLATE MOUSSE WITH CHERRIES

COFFEE CREAM WITH CURRANTS

PEANUT BUTTER CREAM AND CARAMELISED BANANA

PUFFS WITH CRUMBLE PRICE: PLN 22/unit.

Minimum order is 8 pieces.

VANILLA CREAM+ CURRANT CHOCOLATE

CREAM+ SALTED CARAMEL EARL GREY CREAM